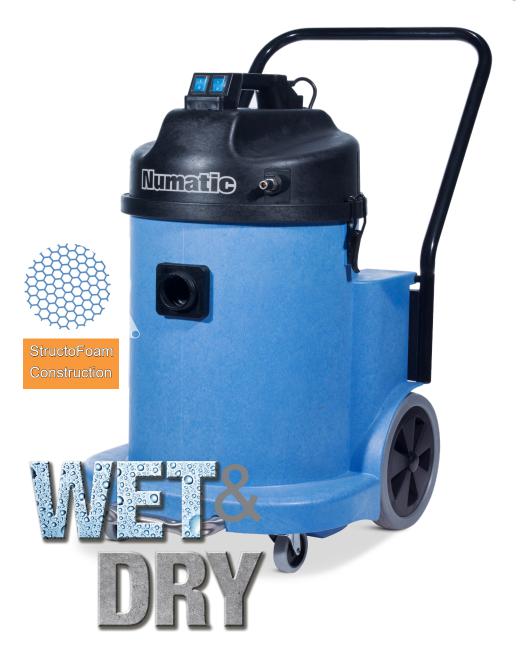

**The CleanTec900** provides powerful cleaning results with tough Structofoam construction.

Huge capacity; long-life, TwinFlo bypass motors; easy to store, always on hand and ready for anything.

All Purpose 4-in-1

**Huge** Capacity

Tank Within a Tank

Easy, Clean & Safe Emptying

Ease of Transport with Four Multi-directional Castors

**Quick Release** Liquid Connector

Specification subject to change without prior notice www.numatic.co.uk © Numatic International Limited